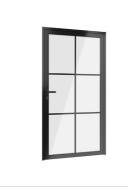

# **COLLECTION OF DOORS**

CLASSIC 8/0

CLASSIC 6/2

CLASSIC 12/9

6

MODERN 4Z/0