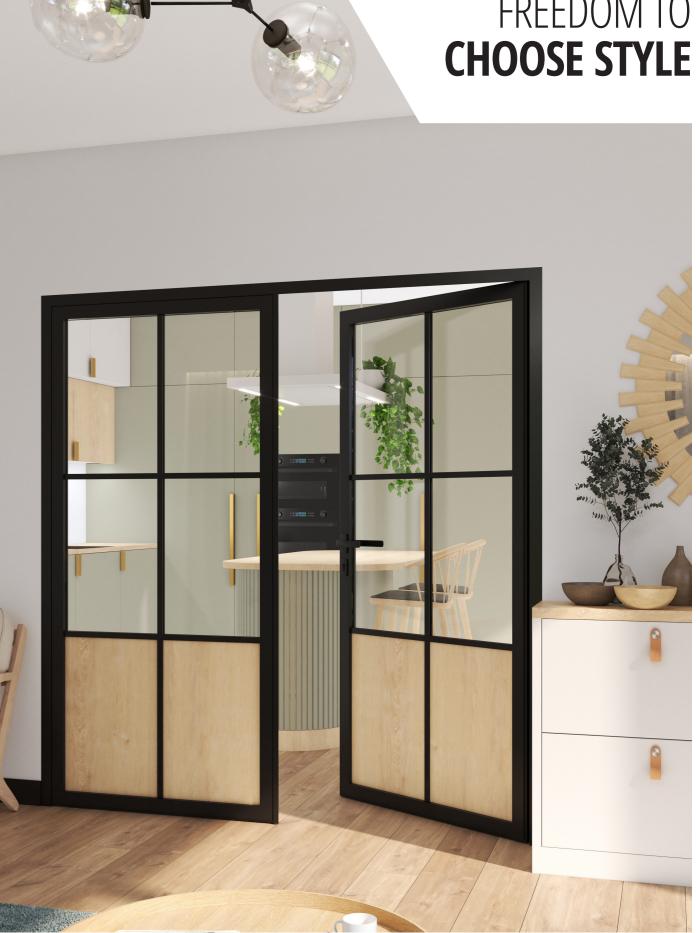

# FREEDOM TO

# **EUROPEAN ALUMINIUM DOORS**

The GVG DOORS are made of **NARROW ALUMINIUM PROFILES** creating the unique elegance of the doors. That makes a great match for almost any interior - from cozy traditional to sleek contemporary.