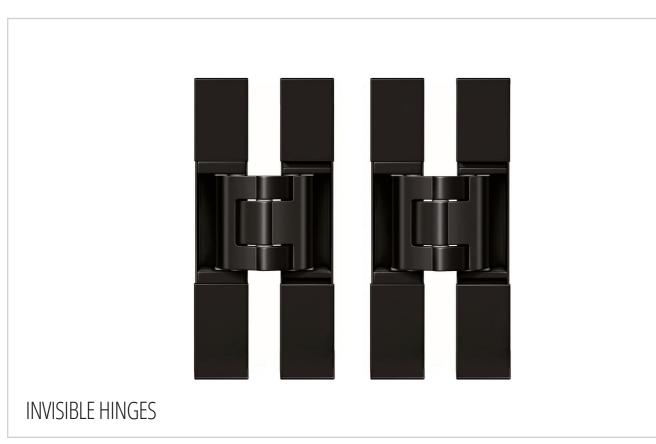

**i** GVG doors handle: see on page 20 | Hinges: see on page 20 Glass options: see on page 21 | Color options: see on page 21

MODERN 4/0

**i** GVG doors handle: see on page 20 | Hinges: see on page 20 Glass options: see on page 21 | Color options: see on page 21

11

GVG doors handle: see on page 20 | Hinges: see on page 20 Glass options: see on page 21 | Color options: see on page 21

## EXCEPTIONAL DESIGN AND MANUFACTURE

Door handle and hinges are in colours of profiles.