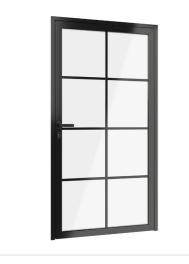

# **COLLECTION OF DOORS**

CLASSIC 8/0

CLASSIC 6/2

CLASSIC 12/9

6

MODERN 4Z/0