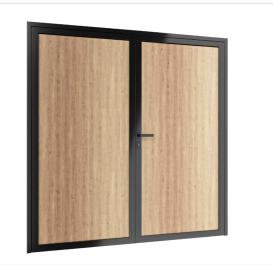

# **COLLECTION DOORS LIKE WOOD**

WOOD CLASSIC 4/2

WOOD CLASSIC 6/2 FIX L 3/1

WOOD MODERN 0/1

WOOD DUO CLASSIC 4/2

WOOD DUO CLASSIC 6/2 FIX L 6/2 FIX R 6/2

WOOD DUO MODERN 0/1

# **COLOUR OPTIONS LIKE WOOD**

GVG DOORS LIKE WOOD is varnished in wood-like colour. All elements (profiles and panels) are made of aluminum. Standard colours: beech, oak, pine, birch, mahogany, wenge.