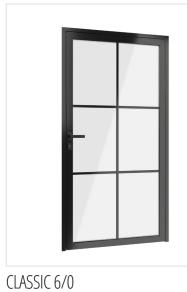

# **COLLECTION OF DOORS**

CLASSIC 8/0

CLASSIC 6/2

CLASSIC 12/9

6

MODERN 4Z/0