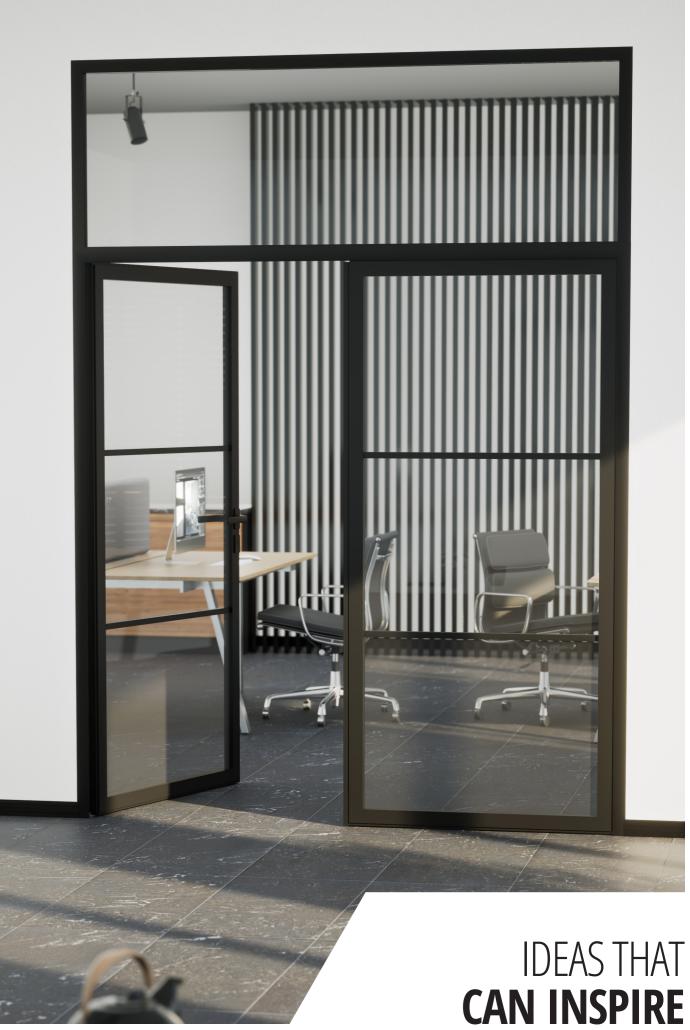

-----|---------------------|
| 156 cm x 205/305 cm                  | 90 + 50 cm   | 200 cm              | 250 cm              |
| 196 cm x 205/305 cm                  | 90 + 90 cm   | 200 cm              | 250 cm              |
| 166 cm x 205/305 cm                  | 100 + 50 cm  | 200 cm              | 250 cm              |
| 216 cm x 205/305 cm                  | 100 + 100 cm | 200 cm              | 250 cm              |

GVG doors handle: see on page 20 | Hinges: see on page 20 Glass options: see on page 21 | Color options: see on page 21

# **COLOUR OPTIONS LIKE WOOD**

GVG DOORS LIKE WOOD is varnished in wood-like colour. All elements (profiles and panels) are made of aluminum. Standard colours: beech, oak, pine, birch, mahogany, wenge.





# FREEDOM TO

## **MODULAR EXAMPLES**





## EXCEPTIONAL DESIGN AND MANUFACTURE

Door handle and hinges are in colours of profiles.





# **GLASS COLLECTION**

The glass used in the doors is laminated and toughened. Standard glass: clear

Option glass: frosted, grey or black (no-translucent)





CLEAR GLASS (VSG 33.2)

FROSTED GLASS

## **COLOUR COLLECTION**

Standard colour: RAL 9005 structure (black) Option colour: according to the RAL structure palette. For example: RAL 9016 (white) or RAL 3001 (red) or RAL 6005 (green)





BLACK

WHITE







GREY GLASS (ESG 6MM)

**BLACK GLASS** 











## PREMIUM QUALITY

#### **GVG ALUMINIUM**

44-280 Rydułtowy, Orlovska 7, Poland info@gvg-doors.eu www.gvg-doors.eu tel. +48 511 207 217