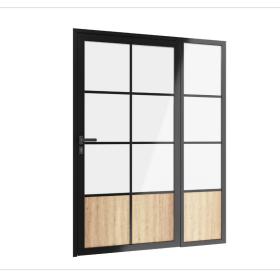

# **COLLECTION DOORS LIKE WOOD**

WOOD CLASSIC 4/2

WOOD CLASSIC 6/2 FIX L 3/1

WOOD MODERN 0/1

WOOD DUO CLASSIC 4/2

WOOD DUO CLASSIC 6/2 FIX L 6/2 FIX R 6/2

WOOD DUO MODERN 0/1

## **GVG DOORS LIKE WOOD** DIMENSIONS

The width of the double-sashes door is adjusted to the customer's requirements.

Standard dimensions:

Width: 90 cm + 50 cm, 90 cm + 90 cm, 100 cm + 50 cm, 100 cm + 100cm Height: from 200 cm to a maximum of 250 cm