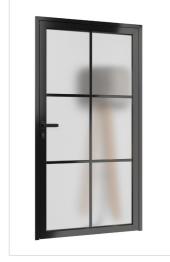

# **GLASS COLLECTION**

The glass used in the doors is laminated and toughened. Standard glass: clear

Option glass: frosted, grey or black (no-translucent)

CLEAR GLASS (VSG 33.2)

FROSTED GLASS

GREY GLASS (ESG 6MM)

**BLACK GLASS** 