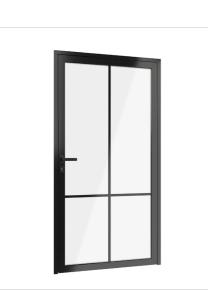

# **COLLECTION OF DOORS**

CLASSIC 8/0

CLASSIC 6/2

CLASSIC 12/9

6

MODERN 4Z/0