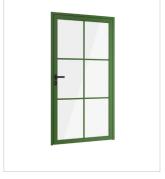

## **COLOUR COLLECTION**

Standard colour: RAL 9005 structure (black) Option colour: according to the RAL structure palette. For example: RAL 9016 (white) or RAL 3001 (red) or RAL 6005 (green)

BLACK

WHITE