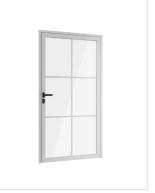

# **COLLECTION OF DOORS**

CLASSIC 8/0

CLASSIC 6/2

CLASSIC 12/9

6

MODERN 4Z/0

**i** GVG doors handle: see on page 20 | Hinges: see on page 20 Glass options: see on page 21 | Color options: see on page 21

MODERN 4/0