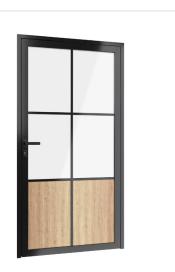

# **COLLECTION DOORS LIKE WOOD**

WOOD CLASSIC 4/2

WOOD CLASSIC 6/2 FIX L 3/1

WOOD MODERN 0/1

WOOD DUO CLASSIC 4/2

WOOD DUO CLASSIC 6/2 FIX L 6/2 FIX R 6/2

WOOD DUO MODERN 0/1

### **GVG DOORS LIKE WOOD** DIMENSIONS

Maximum door height only up to 250 cm for better use of doors from the collection like wood.

Standard dimensions: Width: 80 cm, 90 cm, 100 cm Height: from 200 cm to a maximum of 250 cm