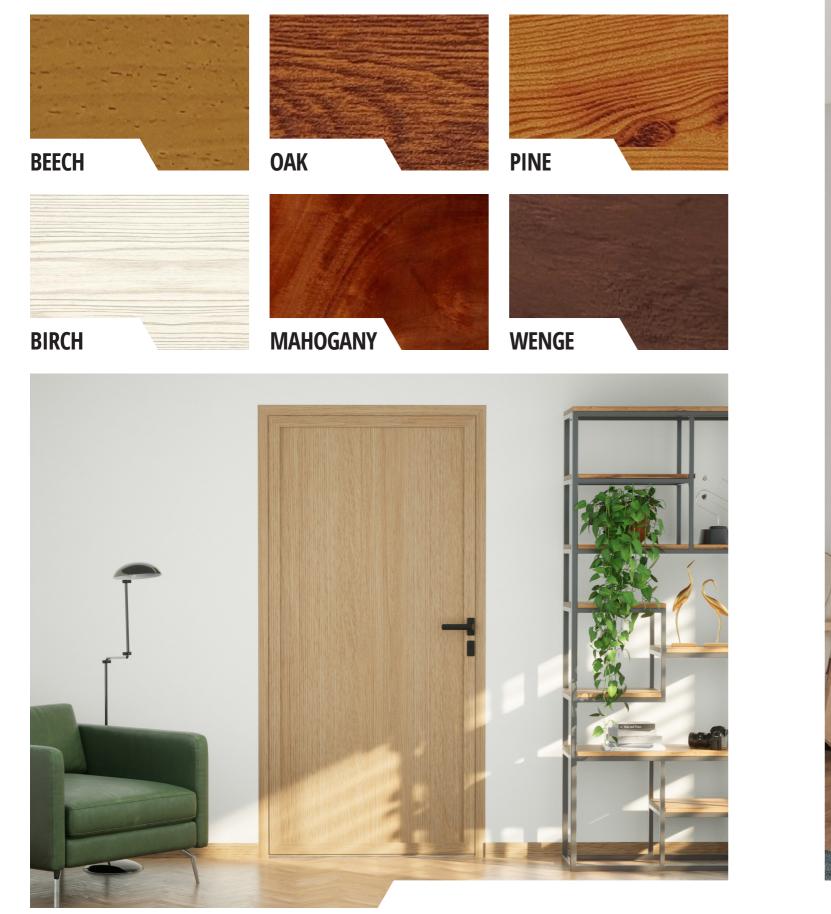

# **COLOUR OPTIONS LIKE WOOD**

GVG DOORS LIKE WOOD is varnished in wood-like colour. All elements (profiles and panels) are made of aluminum. Standard colours: beech, oak, pine, birch, mahogany, wenge.