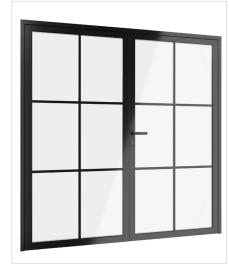

# **COLLECTION OF DOORS**

CLASSIC 8/0

CLASSIC 6/2

CLASSIC 12/9

6

MODERN 4Z/0

## GVG DOORS DIMENSIONS

The dimensions of the doors are adapted to the needs of the customer.

Standard dimensions: Width: 80 cm, 90 cm, 100 cm Height: from 200 cm to a maximum of 300 cm

| Door frame<br>width x height min/max | Door width | Minimum door height | Maximum door height |
|--------------------------------------|------------|---------------------|---------------------|
| 92,5 cm x 205/305 cm                 | 80 cm      | 200 cm              | 300 cm              |
| 102,5 cm x 205/305 cm                | 90 cm      | 200 cm              | 300 cm              |
| 112,5 cm x 205/305 cm                | 100 cm     | 200 cm              | 300 cm              |