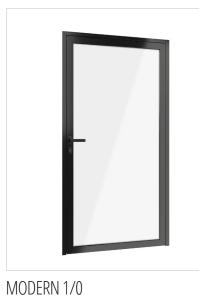

**i** GVG doors handle: see on page 20 | Hinges: see on page 20 Glass options: see on page 21 | Color options: see on page 21

MODERN 4/0