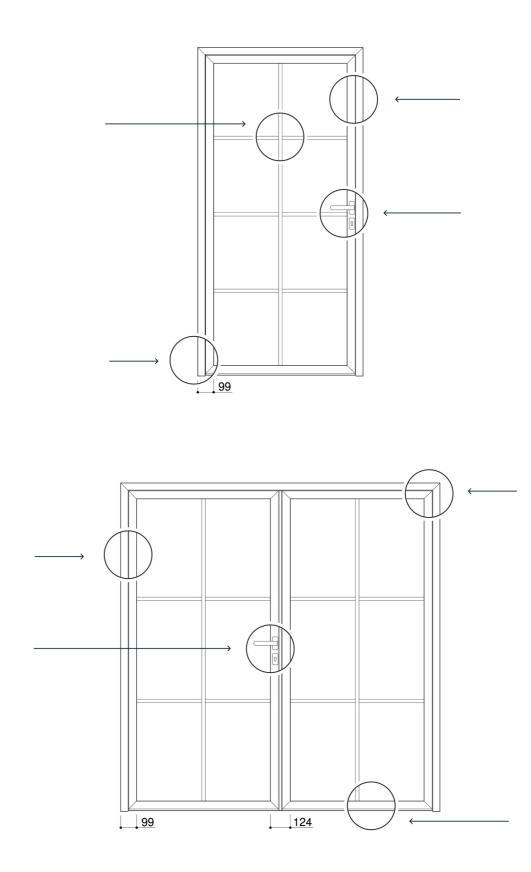

# PERFECT FIT BETWEEN DOOR AND WALL

## GVG DOORS DIMENSIONS

The dimensions of the doors are adapted to the needs of the customer.

Standard dimensions: Width: 80 cm, 90 cm, 100 cm Height: from 200 cm to a maximum of 300 cm

| Door frame<br>width x height min/max | Door width | Minimum door height | Maximum door height |
|--------------------------------------|------------|---------------------|---------------------|
| 92,5 cm x 205/305 cm                 | 80 cm      | 200 cm              | 300 cm              |
| 102,5 cm x 205/305 cm                | 90 cm      | 200 cm              | 300 cm              |
| 112,5 cm x 205/305 cm                | 100 cm     | 200 cm              | 300 cm              |