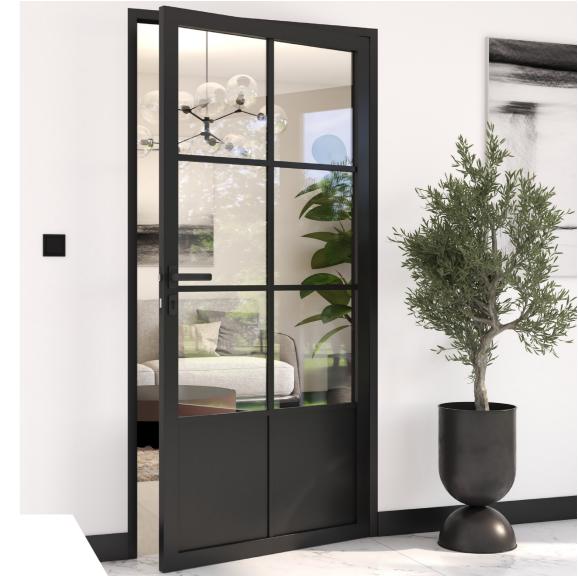

# **EUROPEAN ALUMINIUM DOORS**

The GVG DOORS are made of **NARROW ALUMINIUM PROFILES** creating the unique elegance of the doors. That makes a great match for almost any interior - from cozy traditional to sleek contemporary.

# **COLLECTION OF DOORS**

CLASSIC 8/0

CLASSIC 6/2

CLASSIC 12/9

6

MODERN 4Z/0