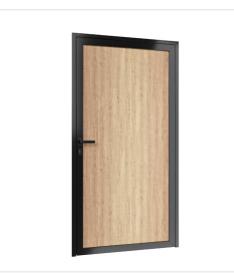

# **COLLECTION DOORS LIKE WOOD**

WOOD CLASSIC 4/2

WOOD CLASSIC 6/2 FIX L 3/1

WOOD MODERN 0/1

WOOD DUO CLASSIC 4/2

WOOD DUO CLASSIC 6/2 FIX L 6/2 FIX R 6/2

WOOD DUO MODERN 0/1

# **COLOUR OPTIONS LIKE WOOD**

GVG DOORS LIKE WOOD is varnished in wood-like colour. All elements (profiles and panels) are made of aluminum. Standard colours: beech, oak, pine, birch, mahogany, wenge.