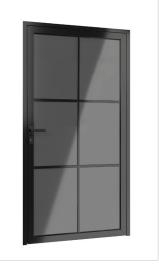

21 | Color options: see on page 21

# **COLOUR OPTIONS LIKE WOOD**

GVG DOORS LIKE WOOD is varnished in wood-like colour. All elements (profiles and panels) are made of aluminum. Standard colours: beech, oak, pine, birch, mahogany, wenge.





# FREEDOM TO

## **MODULAR EXAMPLES**





## EXCEPTIONAL DESIGN AND MANUFACTURE

Door handle and hinges are in colours of profiles.





# **GLASS COLLECTION**

The glass used in the doors is laminated and toughened. Standard glass: clear

Option glass: frosted, grey or black (no-translucent)





CLEAR GLASS (VSG 33.2)

FROSTED GLASS

## **COLOUR COLLECTION**

Standard colour: RAL 9005 structure (black) Option colour: according to the RAL structure palette. For example: RAL 9016 (white) or RAL 3001 (red) or RAL 6005 (green)





BLACK

WHITE







GREY GLASS (ESG 6MM)

**BLACK GLASS** 











## PREMIUM QUALITY

#### **GVG ALUMINIUM**

44-280 Rydułtowy, Orlovska 7, Poland info@gvg-doors.eu www.gvg-doors.eu tel. +48 511 207 217