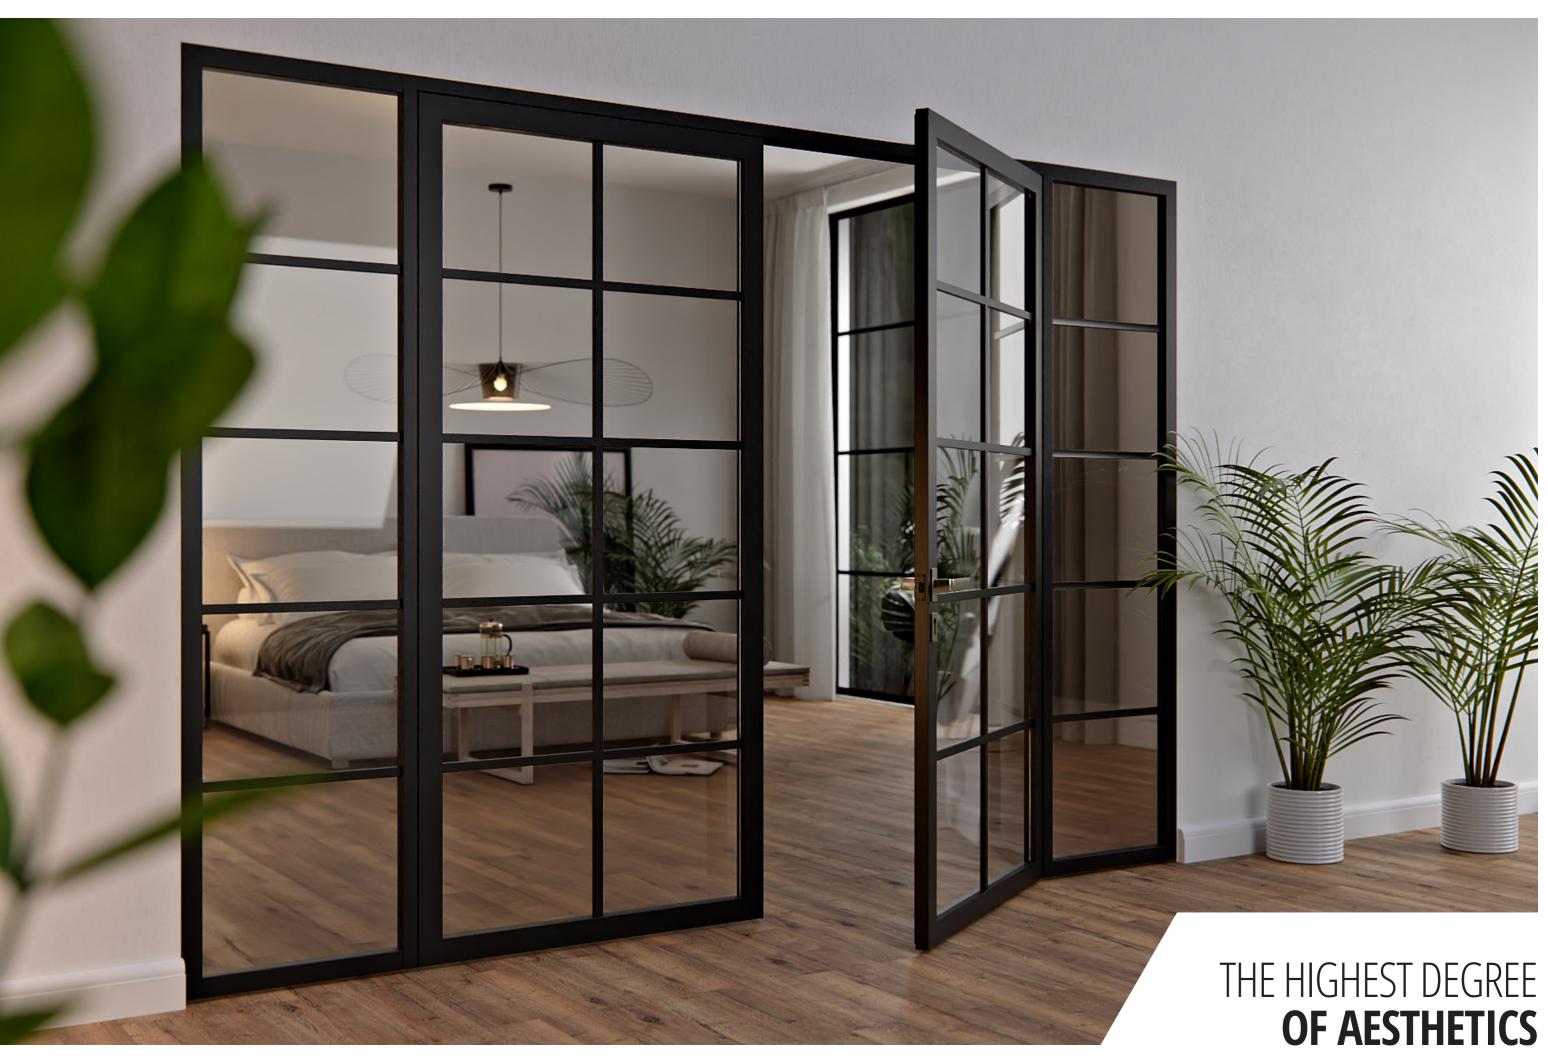

# **ABOUT US**

Customer's satisfaction is our top priority - that is why we constantly care about the quality of our products.

#### YEARS OF EXPERIENCE

Many years of experience and technical expertise allow us to professionally carry out each door.

#### HIGH QUALITY COMPONENTS

We manufacture aluminium doors from the highest quality materials and innovative solutions.

### FACTORY PRODUCTION CONTROL

In order to maintain the highest quality of our goods, we check the components and finished products daily.

# **EUROPEAN ALUMINIUM DOORS**

The GVG DOORS are made of **NARROW ALUMINIUM PROFILES** creating the unique elegance of the doors. That makes a great match for almost any interior - from cozy traditional to sleek contemporary.



2



# **COLLECTION OF DOORS**







CLASSIC 8/0

CLASSIC 6/2





CLASSIC 12/9





6



MODERN 4Z/0

# PERFECT FIT BETWEEN DOOR AND WALL



## GVG DOORS DIMENSIONS

The dimensions of the doors are adapted to the needs of the customer.

Standard dimensions: Width: 80 cm, 90 cm, 100 cm Height: from 200 cm to a maximum of 300 cm

| Door frame<br>width x height min/max | Door width | Minimum door height | Maximum door height |
|--------------------------------------|------------|---------------------|---------------------|
| 92,5 cm x 205/305 cm                 | 80 cm      | 200 cm              | 300 cm              |
| 102,5 cm x 205/305 cm                | 90 cm      | 200 cm              | 300 cm              |
| 112,5 cm x 205/305 cm                | 100 cm     | 200 cm              | 300