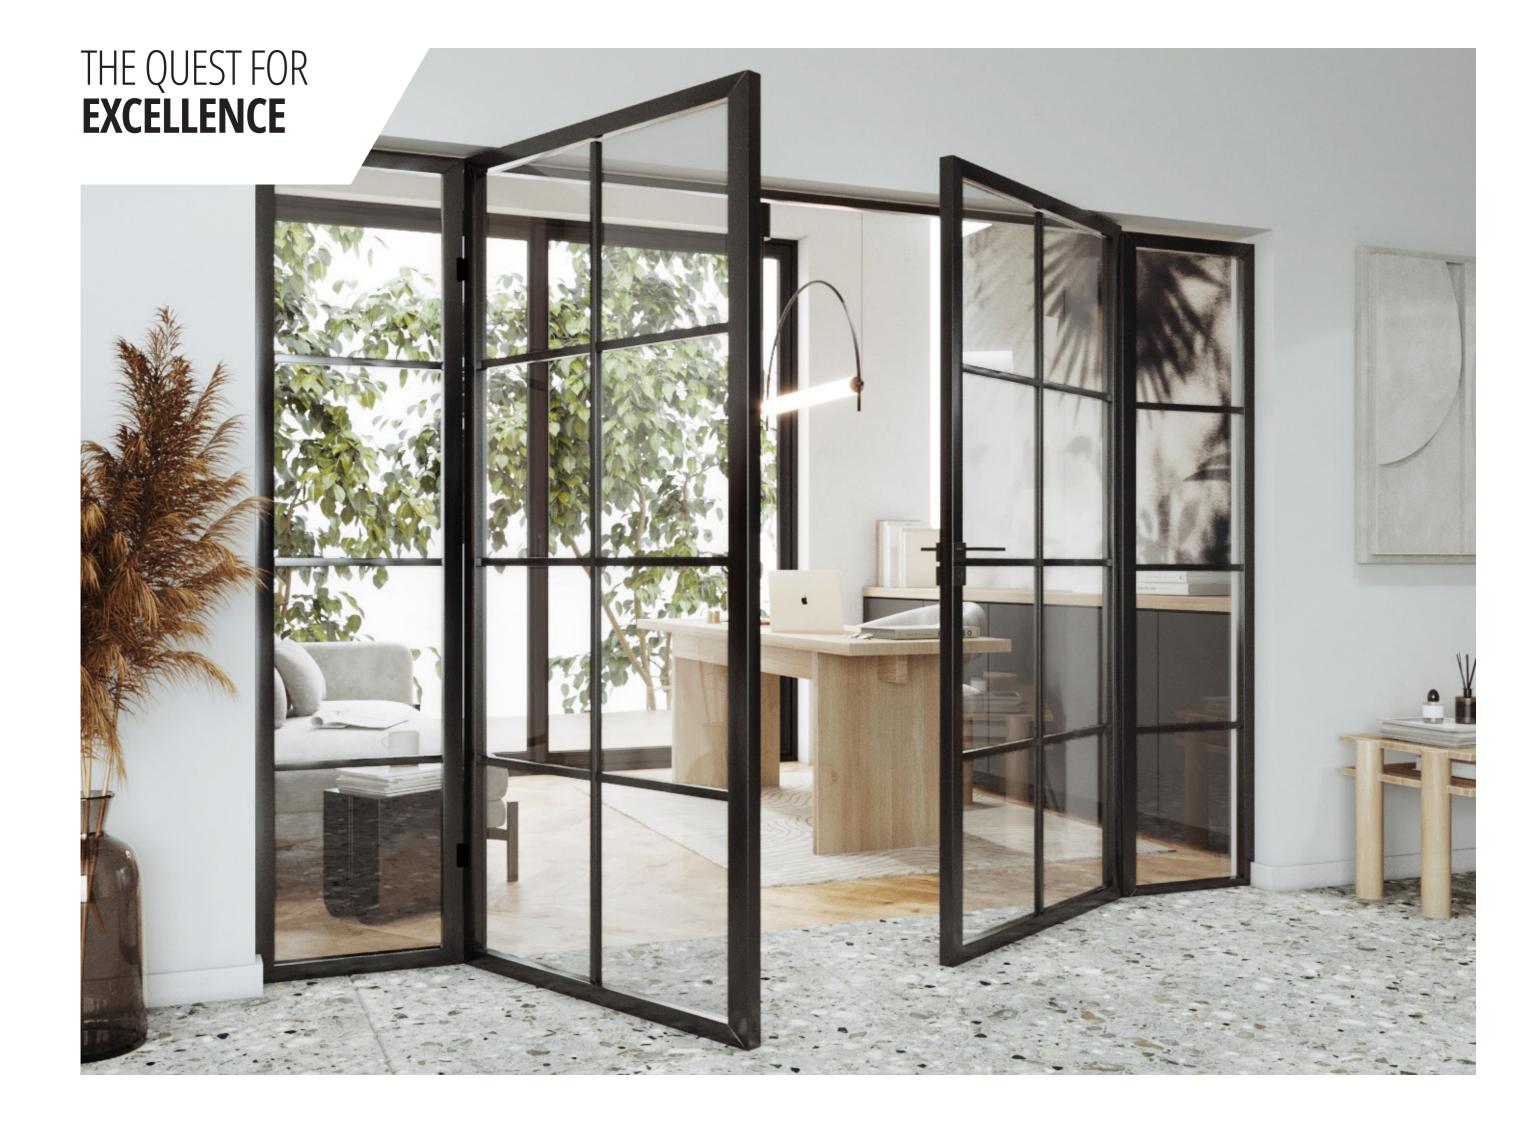

# **EUROPEAN ALUMINIUM DOORS**

The GVG DOORS are made of **NARROW ALUMINIUM PROFILES** creating the unique elegance of the doors. That makes a great match for almost any interior - from cozy traditional to sleek contemporary.

# TIMELESS