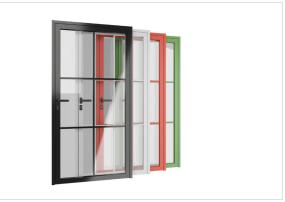

## **COLOUR COLLECTION**

Standard colour: RAL 9005 structure (black) Option colour: according to the RAL structure palette. For example: RAL 9016 (white) or RAL 3001 (red) or RAL 6005 (green)

BLACK

WHITE