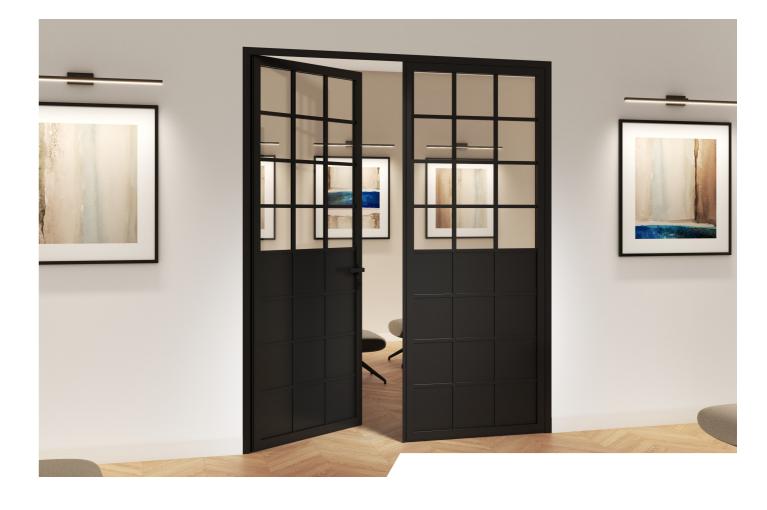

a maximum of 300 cm

| Door frame<br>width x height min/max | Door width | Minimum door height | Maximum door height |
|--------------------------------------|------------|---------------------|---------------------|
| 92,5 cm x 205/305 cm                 | 80 cm      | 200 cm              | 300 cm              |
| 102,5 cm x 205/305 cm                | 90 cm      | 200 cm              | 300 cm              |
| 112,5 cm x 205/305 cm                | 100 cm     | 200 cm              | 300 cm              |

**i** GVG doors handle: see on page 20 | Hinges: see on page 20 Glass options: see on page 21 | Color options: see on page 21

MODERN 4/0

# TIMELESS



# **COLLECTION OF DUO DOORS**







DUO CLASSIC 8/0



DUO MODERN 3/0



DUO CLASSIC 6/2



DUO CLASSIC 12/9







DUO MODERN 4Z/0



### GVG DUO DOORS DIMENSIONS

The width of the individual door sashes can be different according to the customer's needs.

Standard dimensions:

Width: 80+80 cm, 90+90 cm, 100+100 cm Height: from 200 cm to a maximum of 300 cm

| Door frame<br>width x height min/max | Door width   | Minimum door height | Maximum door height |
|--------------------------------------|--------------|---------------------|---------------------|
| 156 cm x 205/305 cm                  | 90 + 50 cm   | 200 cm              | 300 cm              |
| 196 cm x 205/305 cm                  | 90 + 90 cm   | 200 cm              | 300 cm              |
| 166 cm x 205/305 cm                  | 100 + 50 cm  | 200 cm              | 300 cm              |
| 216 cm x 205/305 cm                  | 100 + 100 cm | 200 cm