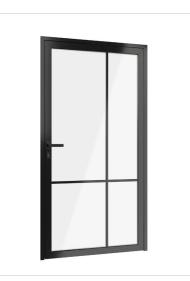

**i** GVG doors handle: see on page 20 | Hinges: see on page 20 Glass options: see on page 21 | Color options: see on page 21

MODERN 4/0