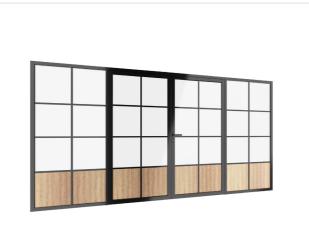

# **COLLECTION OF DUO DOORS**

DUO CLASSIC 8/0

DUO MODERN 3/0

DUO CLASSIC 6/2

DUO CLASSIC 12/9

DUO MODERN 4Z/0

# **COLLECTION DOORS LIKE WOOD**

WOOD CLASSIC 4/2

WOOD CLASSIC 6/2 FIX L 3/1

WOOD MODERN 0/1

WOOD DUO CLASSIC 4/2

WOOD DUO CLASSIC 6/2 FIX L 6/2 FIX R 6/2

WOOD DUO MODERN 0/1