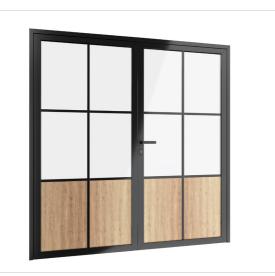

# **COLLECTION OF DUO DOORS**

DUO CLASSIC 8/0

DUO MODERN 3/0

DUO CLASSIC 6/2

DUO CLASSIC 12/9

DUO MODERN 4Z/0

# **COLLECTION DOORS LIKE WOOD**

WOOD CLASSIC 4/2

WOOD CLASSIC 6/2 FIX L 3/1

WOOD MODERN 0/1

WOOD DUO CLASSIC 4/2

WOOD DUO CLASSIC 6/2 FIX L 6/2 FIX R 6/2

WOOD DUO MODERN 0/1