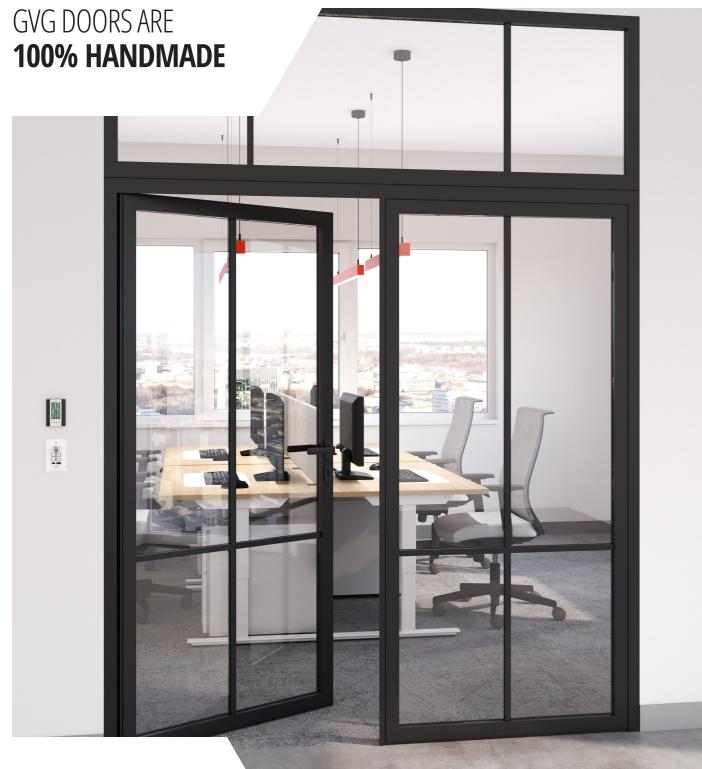

# **EUROPEAN ALUMINIUM DOORS**

The GVG DOORS are made of **NARROW ALUMINIUM PROFILES** creating the unique elegance of the doors. That makes a great match for almost any interior - from cozy traditional to sleek contemporary.