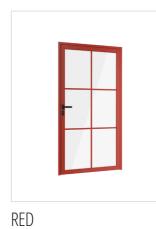

## **COLOUR COLLECTION**

Standard colour: RAL 9005 structure (black) Option colour: according to the RAL structure palette. For example: RAL 9016 (white) or RAL 3001 (red) or RAL 6005 (green)

BLACK

WHITE