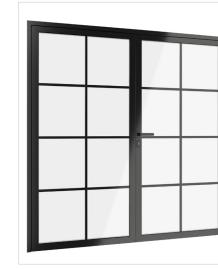

# **COLLECTION OF DOORS**

CLASSIC 8/0

CLASSIC 6/2

CLASSIC 12/9

6

MODERN 4Z/0

## GVG DOORS DIMENSIONS

The dimensions of the doors are adapted to the needs of the customer.

Standard dimensions: Width: 80 cm, 90 cm, 100 cm Height: from 200 cm to a maximum of 300 cm

| Door frame<br>width x height min/max | Door width | Minimum door height | Maximum door height |
|--------------------------------------|------------|---------------------|---------------------|
| 92,5 cm x 205/305 cm                 | 80 cm      | 200 cm              | 300 cm              |
| 102,5 cm x 205/305 cm                | 90 cm      | 200 cm              | 300 cm              |
| 112,5 cm x 205/305 cm                | 100 cm     | 200 cm              | 300 cm              |