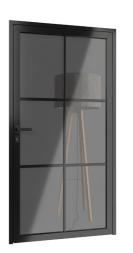

# **GLASS COLLECTION**

The glass used in the doors is laminated and toughened. Standard glass: clear

Option glass: frosted, grey or black (no-translucent)

CLEAR GLASS (VSG 33.2)

FROSTED GLASS