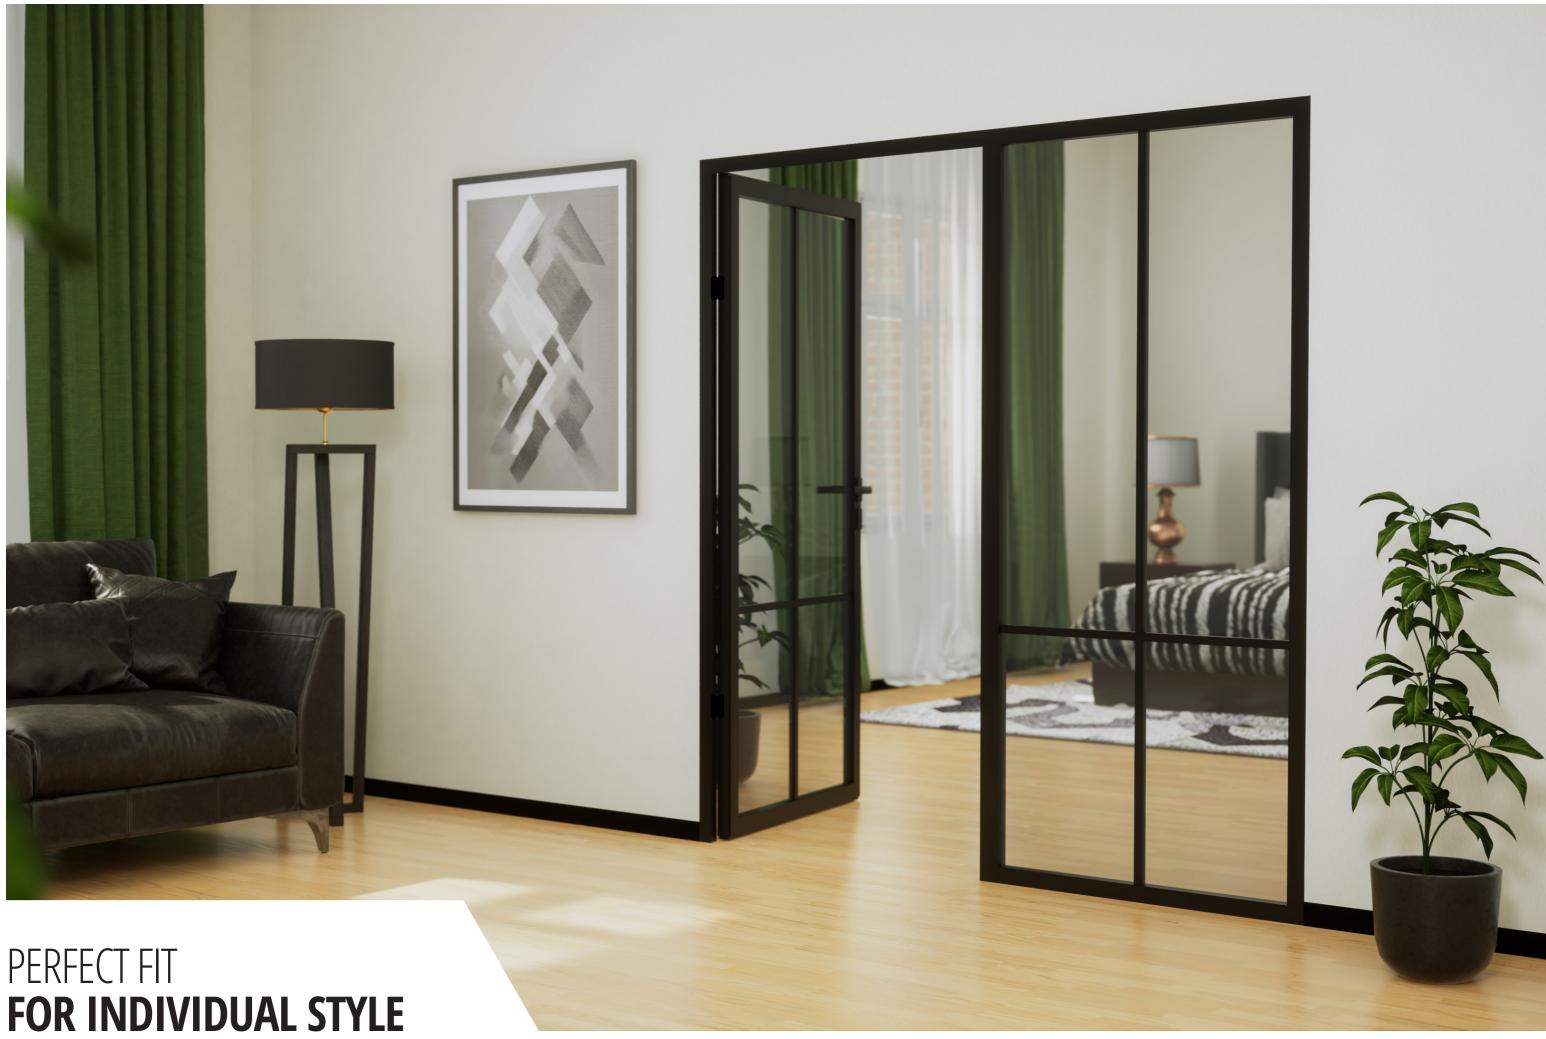

# **EUROPEAN ALUMINIUM DOORS**

The GVG DOORS are made of **NARROW ALUMINIUM PROFILES** creating the unique elegance of the doors. That makes a great match for almost any interior - from cozy traditional to sleek contemporary.

# PERFECT FIT BETWEEN DOOR AND WALL