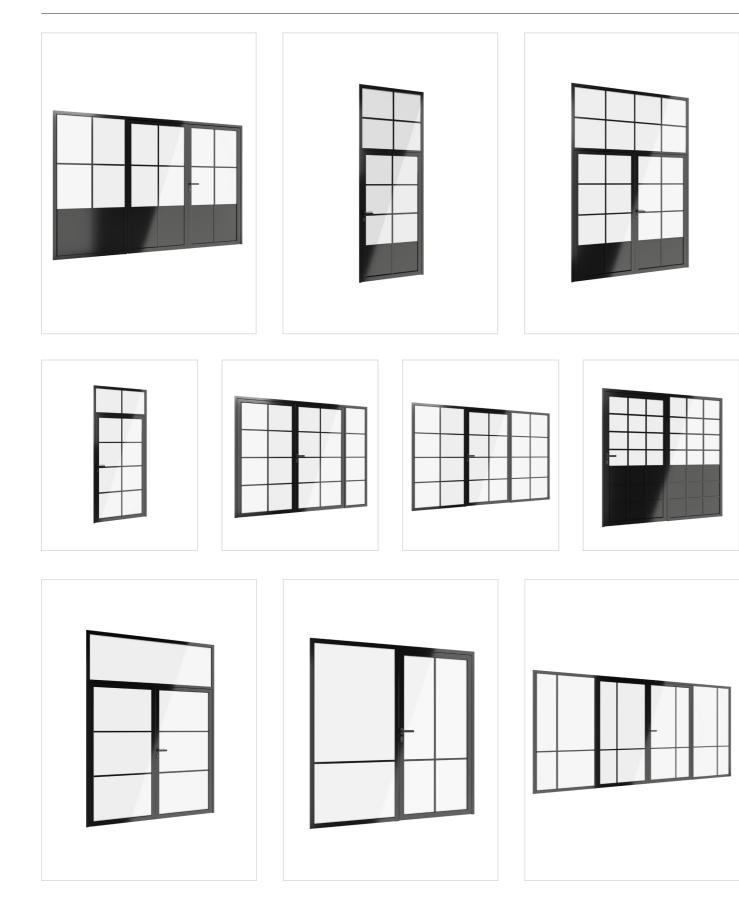

-------|---------------------|
| 156 cm x 205/305 cm                  | 90 + 50 cm   | 200 cm              | 250 cm              |
| 196 cm x 205/305 cm                  | 90 + 90 cm   | 200 cm              | 250 cm              |
| 166 cm x 205/305 cm                  | 100 + 50 cm  | 200 cm              | 250 cm              |
| 216 cm x 205/305 cm                  | 100 + 100 cm | 200 cm              | 250 cm              |

GVG doors handle: see on page 20 | Hinges: see on page 20 Glass options: see on page 21 | Color options: see on page 21

# **COLOUR OPTIONS LIKE WOOD**

GVG DOORS LIKE WOOD is varnished in wood-like colour. All elements (profiles and panels) are made of aluminum. Standard colours: beech, oak, pine, birch, mahogany, wenge.





# FREEDOM TO

## **MODULAR EXAMPLES**





## EXCEPTIONAL DESIGN AND MANUFACTURE

Door handle and hinges are in colours of profiles.





# **GLASS COLLECTION**

The glass used in the doors is laminated and toughened. Standard glass: clear

Option glass: frosted, grey or black (no-translucent)





CLEAR GLASS (VSG 33.2)

FROSTED GLASS

## **COLOUR COLLECTION**

Standard colour: RAL 9005 structure (black) Option colour: according to the RAL structure palette. For example: RAL 9016 (white) or RAL 3001 (red) or RAL 6005 (green)





BLACK

WHITE







GREY GLASS (ESG 6MM)

**BLACK GLASS** 











## PREMIUM QUALITY

#### **GVG ALUMINIUM**

44-280 Rydułtowy, Orlovska 7, Poland info@gvg-doors.eu www.gvg-doors.eu tel. +48 511 207 217